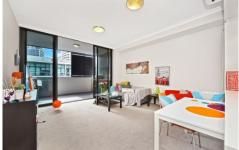

## Feature:

- Northeast facing on the balcony
- High quality carpet
- Split air con in living room and bedroom
- Luxury kitchen with stone benchtops & splashbacks & quality live appliances.
- Lots of pantry storage & benchspace.
- Luxurious bathroom.
- Touch screen vidoe security intercom.
- Security car park space and storage