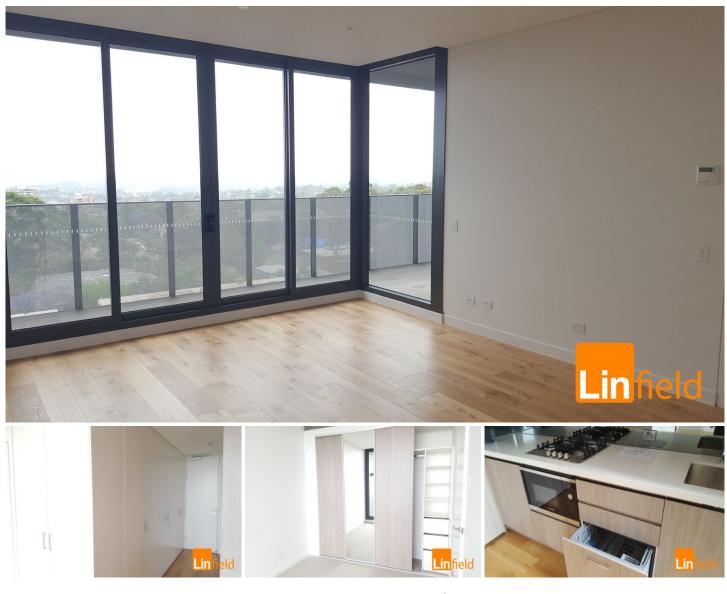

## 1008/225 Pacific Highway North Sydney NSW

Open Inspection Available time 5th June 2017 Minimum Lease Term is 8 months

This stylish One Bedroom apartment with storage cage located in Lucent. Lucent is North Sydney new, unique setting for luxurious residential living. With lavish resort-style facilities and a lush rooftop garden, opulent interiors and finishes.

Features:

- The finishes balance lightness and luminosity with warmth and comfort, including metallic paint, timber and stone, linear details and clever light placement.

- Resort-Style facilities: infinity pool overlooking Sydney