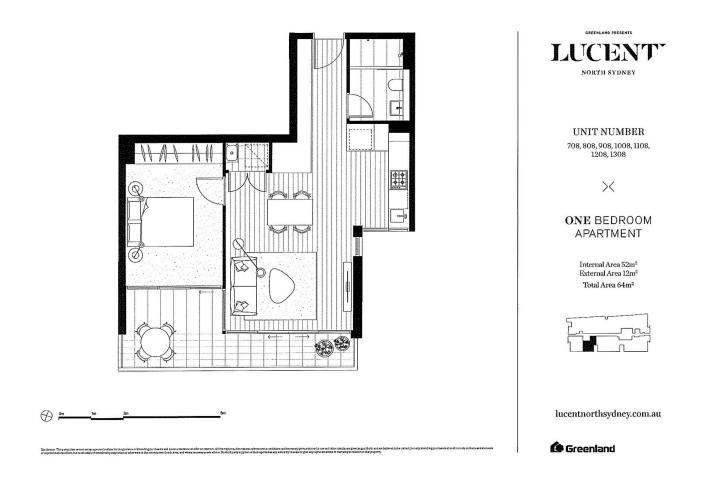

## 1008/225 Pacific Highway North Sydney NSW

Open Inspection Available time 5th June 2017 Minimum Lease Term is 8 months

This stylish One Bedroom apartment with storage cage located in Lucent. Lucent is North Sydney new, unique setting for luxurious residential living. With lavish resort-style facilities and a lush rooftop garden, opulent interiors and finishes.