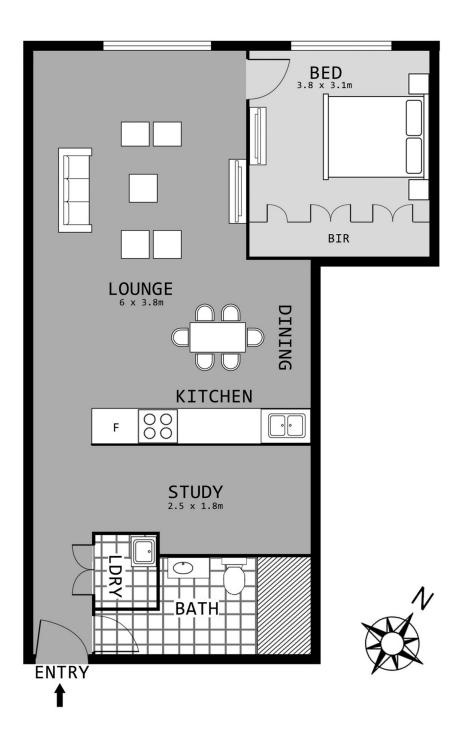

## 317/349-355 Bulwara Road Ultimo NSW

Contact Person: Wallace 0424 650 775

Office: Shop 4, 43 Shoreline Dr, Rhodes NSW 2138

Located in the ultra modern 'Trieste' development in Ultimo, this one bedroom, features a modern and spacious layout for the ultimate urban lifestyle.

## 1 🖰 1 📇

**Price:** \$730,000

**View**: https://www.linfieldgroup.com.au/sale/nsw/innerwest/ultimo/residential/apartment/6199617

Zefeng (wallace) Zhang 02 8036 6999

Zijing (spencer) Zhang 02 8036 6999

APPOXIMATE AREAS
Internal 59sqm

APPOXIMATE OUTGOING
Strata 750pq
Council 248pq
Water 174pq