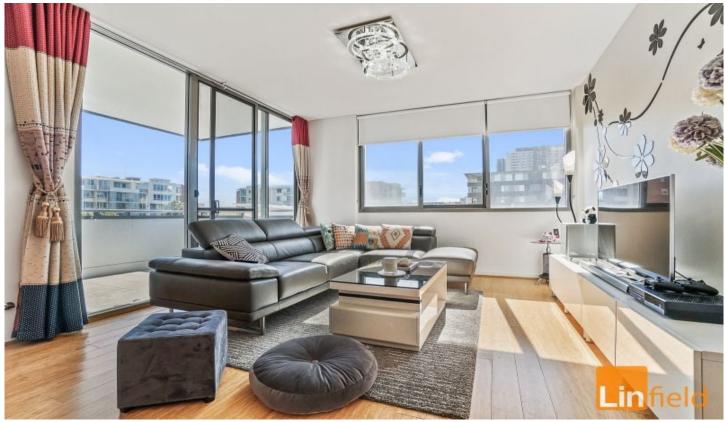

#### 502/9 Baywater Drive Wentworth Point NSW

Another Sold by Linfield Property Agents More Wanted | Spencer Zhang 0490 331 844

Desirably located in Alora building is this immaculate nor-west facing apartment with large balcony. Located on Level 5 of "Alora" building, this near new spacious two bedder apartment offers 90 sqm internal area with ample storage spaces. Expensive European kitchen finished with stone bench-tops and stainless steel appliances, large sun filled living area that further enhances the feel of space and openness. The large sliding doors open out onto the large balcony creating the perfect environment for entertaining.

#### Features:

- Over-sized and sun filled living & dining
- Floorboard throughout