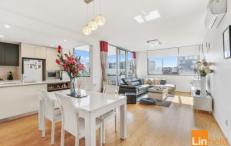

#### 502/9 Baywater Drive Wentworth Point NSW

Another Sold by Linfield Property Agents More Wanted | Spencer Zhang 0490 331 844

Desirably located in Alora building is this immaculate nor-west facing apartment with large balcony. Located on Level 5 of "Alora" building, this near new spacious two bedder apartment offers 90 sqm internal area with ample storage spaces. Expensive European kitchen finished with stone bench-tops and stainless steel appliances, large sun filled living area that further enhances the feel of space and openness. The large sliding doors open out onto the large balcony creating the perfect environment for entertaining.

#### Features:

- Over-sized and sun filled living & dining
- Floorboard throughout