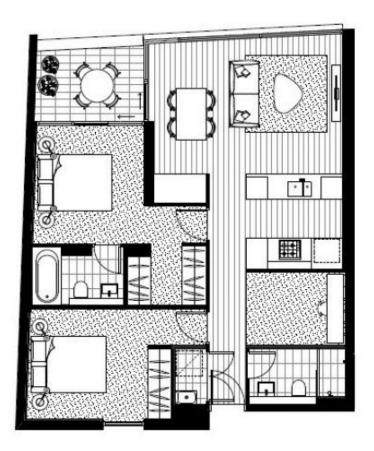

## Features include:

- Two bedroom plus study apartment
- Comfortable open plan living
- Full height floor to ceiling glass windows

2 🕒 2 🖺 1 🗬

**View**: https://www.linfieldgroup.com.au/lease/nsw/north-shore-lower/north-sydney/residential/apartment/6 199644

## TWO BEDROOM APARTMENT

Internal Area 79m<sup>2</sup> External Area 6m<sup>2</sup> Total Area 85m<sup>2</sup>