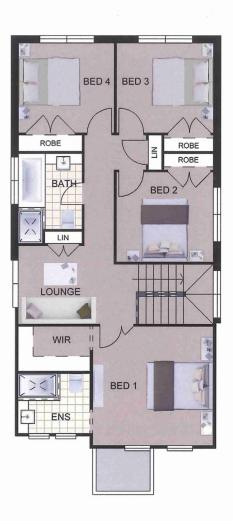

## 40 Ballymore Ave, KELLYVILLE

Lot Size 300m<sup>2</sup>

Ground floor plan

First floor plan