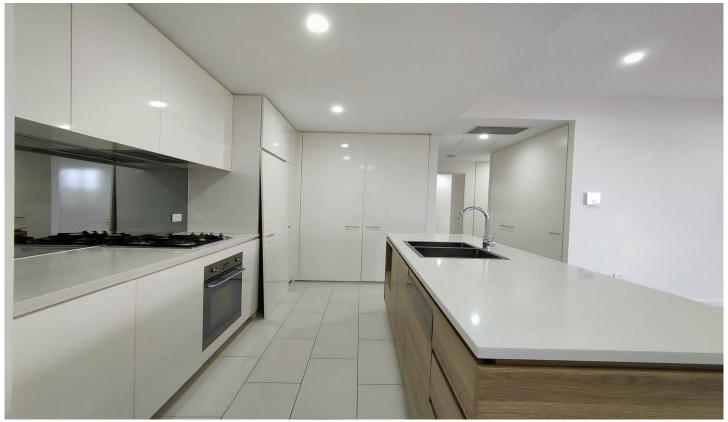

## Level Ground/G07/9 Waterview Drive Lane Cove NSW

Minimum lease term is 6 months Available NOW

Beautiful and spacious two bedroom apartment in Bay Pavilion. Just 9kms from the CBD's heart, it strikes the perfect balance between eco-designer living and unmatched convenience. You could have a water view from both the living and bedroom. Lots of storage in the unit which you will love it.

## Features:

- Master bedroom with en-suite
- Deluxe tiled bathroom with frame-less shower and quality fittings
- Ducted air conditioning, direct access to secure parking and storage
- Large east facing open plan living and dining