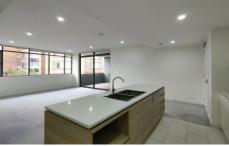

## Level Ground/G07/9 Waterview Drive Lane Cove NSW

Minimum lease term is 6 months Available NOW

Beautiful and spacious two bedroom apartment in Bay Pavilion. Just 9kms from the CBD's heart, it strikes the perfect balance between eco-designer living and unmatched convenience. You could have a water view from both the living and bedroom. Lots of storage in the unit which you will love it.

## Features:

- Master bedroom with en-suite
- Deluxe tiled bathroom with frame-less shower and quality fittings
- Ducted air conditioning, direct access to secure parking and storage
- Large east facing open plan living and dining