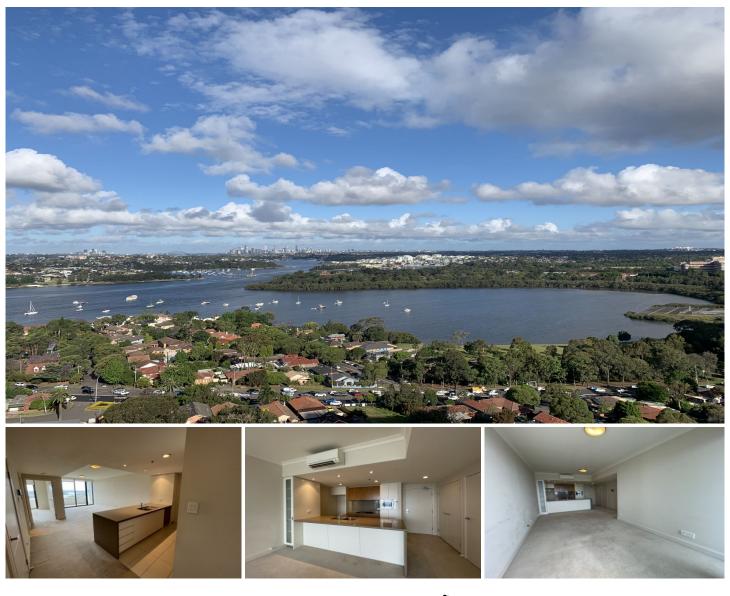

## 2205/46 Walker Street Rhodes NSW

Minimum Lease term: 6 months

This apartment located on Level 22 on the VQ Harbour View Apartment, with 180° water view and city view.

Both bedroom and living room get balcony for water view and city view.

You will love its open plan, the double glazed windows and the quality BILLBERGIA GROUP kitchens and bathrooms that are unmatched in Rhodes.

## Features

- Solar Tinted Double Glazed Glass (Energy Efficient - Noise Reducing)

- Reverse Cycle Air Conditioning

- Video Security Intercom

1 🎮 1 🚔 1 🚔

Price : \$790 View : https://www.linfieldgroup.com.au/lease/nsw/inner -west/rhodes/residential/apartment/6199694