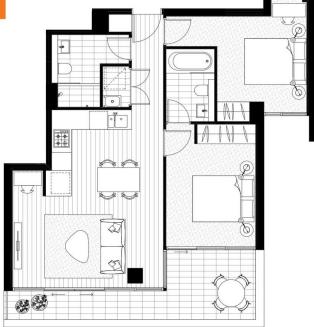

LUCENT

NORTH SYDNEY

UNIT NUMBER

305, 505

TWO BEDROOM APARTMENT

Internal Area 66m² External Area 12m² Total Area 78m²