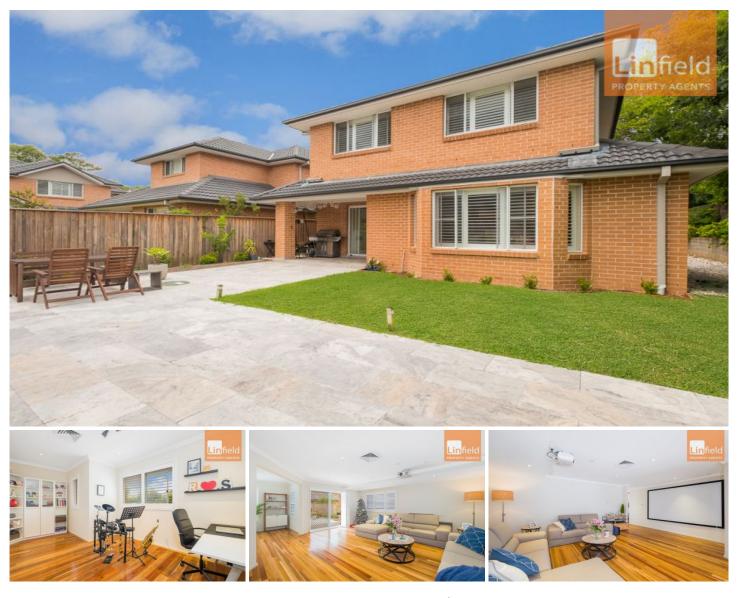

## 79 Killeaton Street St Ives NSW

Set in a central position, this near new young contemporary double-storey home offers ideal living in peaceful surrounds. Multiple living areas offer relaxed spaces for intimate gatherings or large-scale entertaining and flexible bedroom accommodation for the growing or extended family.

- Three spacious bedrooms, two with ensuite and walk-in wardrobe (one at ground level)

- Separate study or 4th bedroom (original bedroom converted to study)

- Three full-size bathrooms + one guest toilet
- Oversized living and dining area
- Five burner cooktop, Dishwasher, Microwave
- Ducted air conditioning and ample storage
- North facing courtyard with natural stone paving
- Double garage with internal access