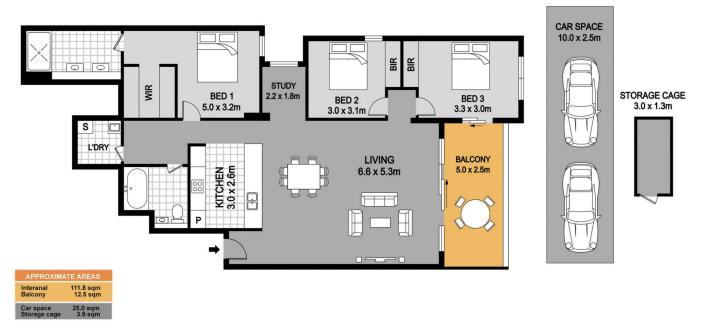

## 701/15 CHATHAM ROAD, WEST RYDE

DISCLAIMER

PLANS SHOWN ARE FOR MARKETING PURPOSES ONLY, ALL DIMENSIONS ARE APPROXIMATE AND NOT TO SCALE. THEY ARE SUBJECT TO ERRORS AND INACCURACIES AND NO LUBILITY WILL BE ACCEPTED. INTERESTED PARTIES SHOLD AWACE THEIR OWN INQUIRES.