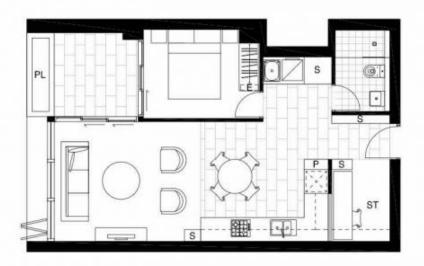

## 27-37 Delhi Road North Ryde

TYPE: 1 Bed type 01.5 TOTAL (m²):

Internal: 52m<sup>2</sup> Balcony: 8m²

Carspace + storage : 14m2

Sheet number: A51.101.5 Code: 1B\_T01.3 Scale 1:100 @ A4 BS Project No. S11677

A: 1 to 3 B: 1 to 3 C:1 to 3

Floors

P : pantry S : storage M : multimedia E : electrical PL : planter

Legend:

ST: study 

BATESSMART

Architect