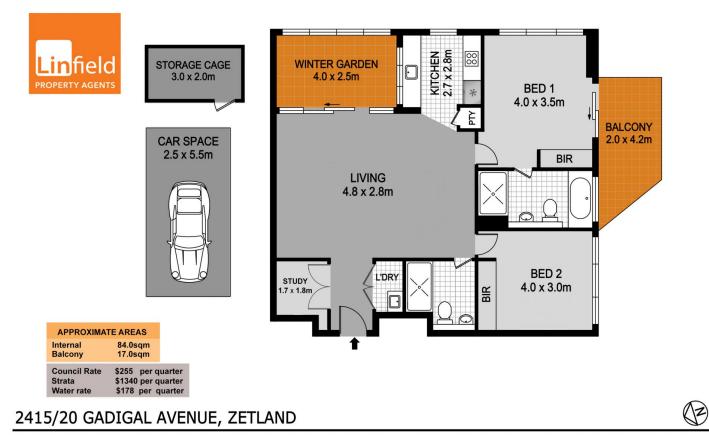

Level 24/2415/20 Gadigal Avenue Zetland NSW

Developer: Meriton Selling Agent: Shan Lin 0425 028 008

Linfield Property Agents are proud to present a rare high level 2 bedroom apartment with winter garden and balcony in VSQ North building by Meriton.

Price : \$ 1,172,000 View : https://www.linfieldgroup.com.au/sale/nsw/easter n-suburbs/zetland/residential/apartment/6199730

Shan Lin 02 8036 6999

DISCLAIMER

PLANS SHOWN ARE FOR MARKETING PURPOSES ONLY, ALL DIMENSIONS ARE APPROXIMATE AND NOT TO SCALE. THEY ARE SUBJECT TO ERRORS AND INACCURACIES AND NO LABILITY WILL BE ACCEPTED. INTERESTED PARTIES SHOLD AWAKE THEIR OWN INQUIRES.