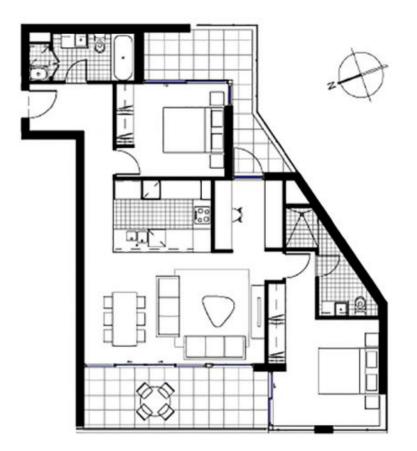

Shan Lin 02 8036 6999

Key Distram - BLDG NUMBERS

| APPROXIMATE AREAS |                    |
|-------------------|--------------------|
| Internal          | 87.0 sqm           |
| Balcony           | 22.0 sqm           |
| Council Rate      | \$ 268 per quarter |
| Strata            | \$1250 per quarter |
| Water rate        | \$ 228 per quarter |