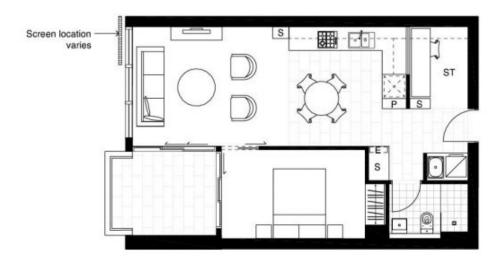

## 27-37 Delhi Road North Ryde

TYPE:

1 Bed type 03.3

Floors

TOTAL (m²): 75m<sup>2</sup>

A: 3,5,6, 12 to 14 B: 3,5,6, 12 to 16

54 m<sup>2</sup>

C: 3,5,6

Internal : Balcony : 7 m<sup>2</sup> Carspace + storage : 14m2

Legend:

Sheet number: A51.103.3 Code: 1B\_T03.3 Scale 1:100 @ A4 BS Project No. S11677

P : pantry S : storage M: multimedia E: electrical

PL: planter ST: study