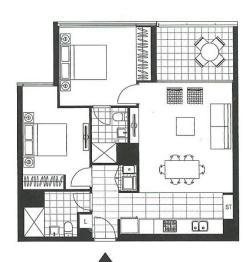

west/rhodes/residential/apartment/6199780

Zefeng (wallace) Zhang 02 8036 6999

LEVEL 4

LOT 53 - APT 4.05

2 BEDROOM APARTMENT

Strata Area 78 m²

Draft Strata Area subject to final survey, area includes balcony and/or terrace where applicable. It excludes parking and external storage areas. Pleage mind with the fill one pills was produced a risk to considering drouts of control contr