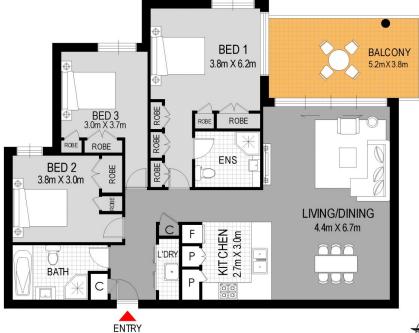

- Full brick construction
- Three spacious bedrooms (main with ensuite)
- Gas kitchen with quality appliances

3 😕 2 🔓 2 😭

Price: Inspection cancelled

**View**: https://www.linfieldgroup.com.au/sale/nsw/north-shore-upper/killara/residential/apartment/619979