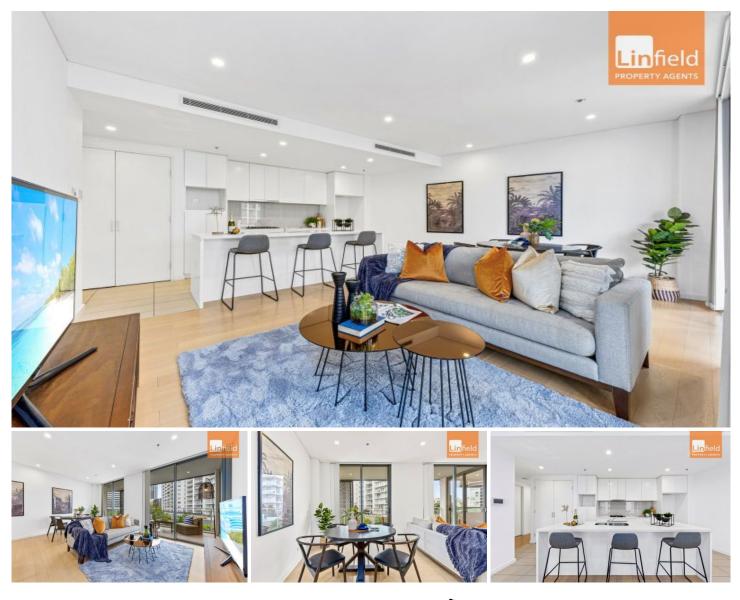

## 609/36 Shoreline Drive Rhodes NSW

Linfield Property Agents are proud to present this north east corner 2 bedroom apartment with dual balcony in Monaco complex.

Spacious living and dining space flowing to entertaining balcony

Full size kitchen with quality appliance, pantry

Generous bedrooms both with BIR, master with ensuite, access to balcony

Glimpse of waterview view and north east corner of the building

Timber floor throughout, Air conditioning, onsite manager Short stroke to Rhodes train Station and Bus Stops

Walking distance to Rhodes Waterside Shopping Centre and Rhodes Central