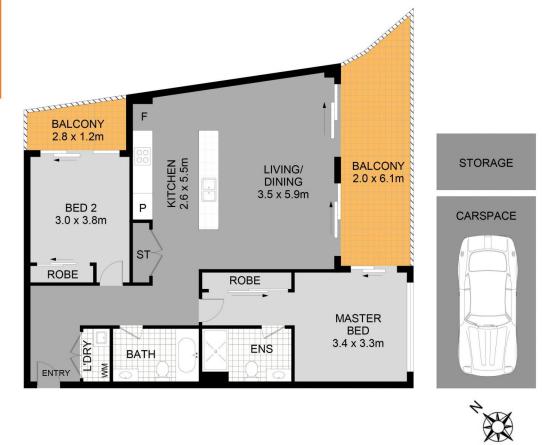

## 609/36 Shoreline Drive Rhodes NSW

Linfield Property Agents are proud to present this north east corner 2 bedroom apartment with dual balcony in Monaco complex.

Spacious living and dining space flowing to entertaining balcony

Full size kitchen with quality appliance, pantry

Generous bedrooms both with BIR, master with ensuite, access to balcony

Glimpse of waterview view and north east corner of the building

Timber floor throughout, Air conditioning, onsite manager Short stroke to Rhodes train Station and Bus Stops