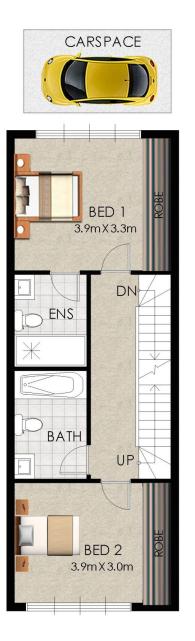

## Features:

- 3 levels split - separate living and entertainment on the ground floor, bedrooms on the middle and North facing rooftop terrace with water view

- Huge internal size over 100 sqm. Entitlement 157 sqm in total

- Master bedroom with ensuite

Combined lounge and dining area with generous balcony
Modern kitchen with gas cooking and stainless steel appliances

- Laundry plus powder room

- Easy access to newly-built community center, Rhodes waterside shopping center, local shops and cafes

LEVEL 6

| (APPROX.) |                   |
|-----------|-------------------|
| Internal: | 103m <sup>2</sup> |
| External: | 40m <sup>2</sup>  |
| Carspace: | 14m <sup>2</sup>  |
| Total:    | 157m <sup>2</sup> |