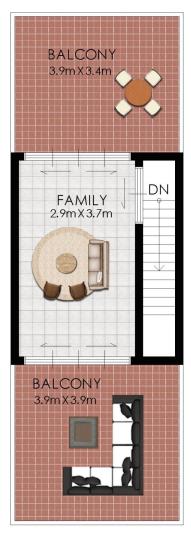

## Features:

- 3 levels split - separate living and entertainment on the ground floor, bedrooms on the middle and North facing rooftop terrace with water view

- Huge internal size over 100 sqm. Entitlement 157 sqm in total

- Master bedroom with ensuite

Combined lounge and dining area with generous balcony
Modern kitchen with gas cooking and stainless steel appliances

- Laundry plus powder room

- Easy access to newly-built community center, Rhodes waterside shopping center, local shops and cafes

LEVEL 6

| (APPROX.) |                   |
|-----------|-------------------|
| Internal: | 103m <sup>2</sup> |
| External: | 40m <sup>2</sup>  |
| Carspace: | 14m <sup>2</sup>  |
| Total:    | 157m <sup>2</sup> |