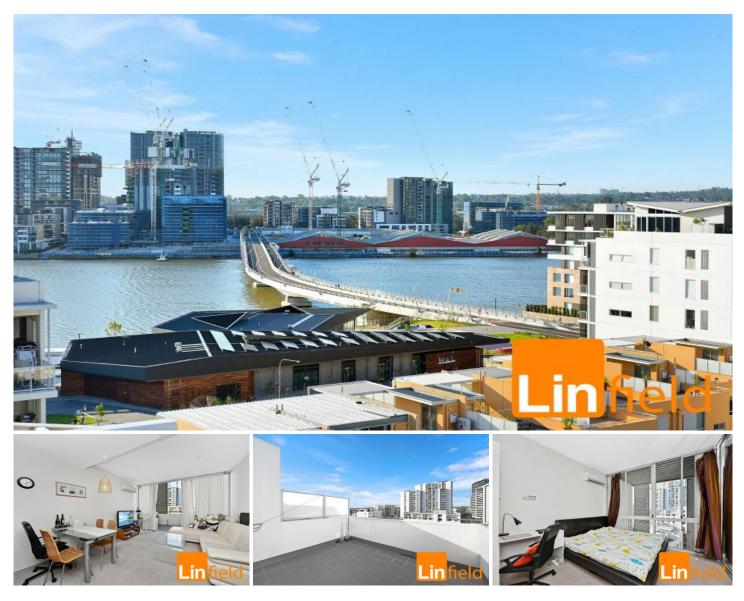

## D403/10 - 16 Marquet Street Rhodes NSW

Linfield Property Agents are proud to present the 2 beds in Rhodes with rooftop water view

## Features:

- 3 levels split - separate living and entertainment on the ground floor, bedrooms on the middle and North facing rooftop terrace with water view

- Huge internal size over 100 sqm. Entitlement 157 sqm in total

- Master bedroom with ensuite

Combined lounge and dining area with generous balcony
Modern kitchen with gas cooking and stainless steel appliances

- Laundry plus powder room

- Easy access to newly-built community center, Rhodes waterside shopping center, local shops and cafes

- Resort style living with two swimming pools, gymnasium,

View : https://www.linfieldgroup.com.au/sale/nsw/innerwest/rhodes/residential/apartment/6199818

Zefeng (wallace) Zhang 02 8036 6999

LEVEL 4

LEVEL 5