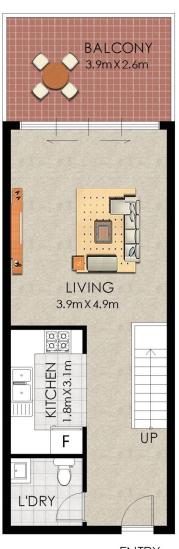

## Features:

- 3 levels split - separate living and entertainment on the ground floor, bedrooms on the middle and North facing rooftop terrace with water view

- Huge internal size over 100 sqm. Entitlement 157 sqm in total

- Master bedroom with ensuite

Combined lounge and dining area with generous balcony
Modern kitchen with gas cooking and stainless steel appliances

- Laundry plus powder room

- Easy access to newly-built community center, Rhodes waterside shopping center, local shops and cafes

LEVEL 6

| (APPROX.) |                   |
|-----------|-------------------|
| Internal: | 103m <sup>2</sup> |
| External: | 40m <sup>2</sup>  |
| Carspace: | 14m <sup>2</sup>  |
| Total:    | 157m <sup>2</sup> |