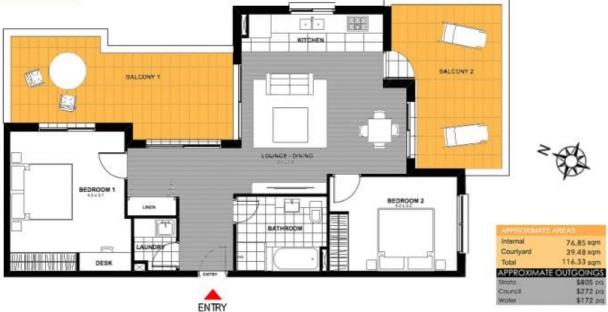

## 30/213-215 Carlingford Road Carlingford NSW

**Under Contract** 

Opportunity not to be missed! Offer Invited!

Linfield Property Agents are proud to present you this North East corner apartment on the top floor of the complex situated in an absolute convenient location delivering the best in easy care living close to the heart of Carlingford. It makes a great buying opportunity for young professionals, downsizers and investors alike due to its great presentation in a well maintained modern building with lift access

- ? Good size two bedrooms with built-in
- ? Modern designed open plan living and dining area leads to two large size balconies in dual aspects for entertainment
- ? Ducted air conditioning and intercom

## 2 📭 1 🔓 1 😭

**View**: https://www.linfieldgroup.com.au/sale/nsw/norther n-suburbs/carlingford/residential/apartment/6199 845

Zefeng (wallace) Zhang 02 8036 6999

Jeff Li 02 8036 6999

Carlingford

30/213-215 Carlingford Rd