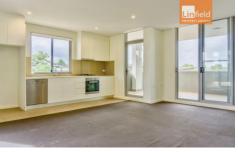

- ? Good size two bedrooms with built-in
- ? Modern designed open plan living and dining area leads to two large size balconies in dual aspects for entertainment
- ? Ducted air conditioning and intercom