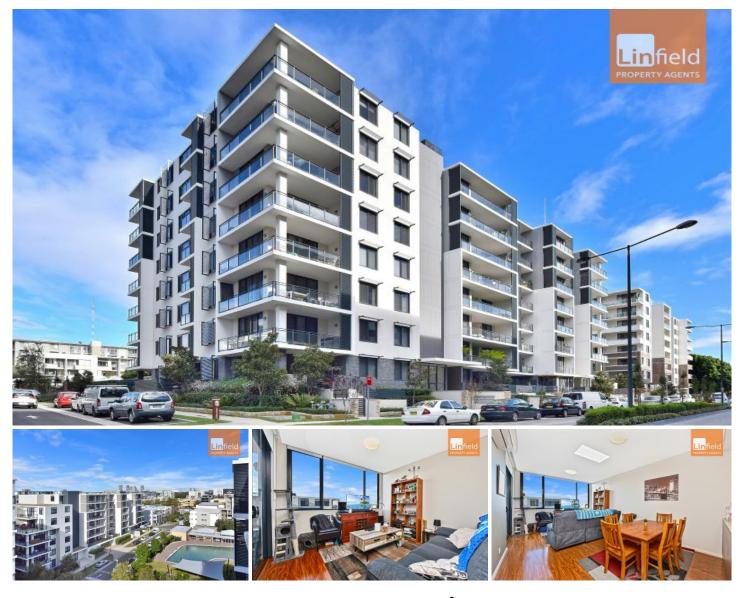

## 811/14 Baywater Drive Wentworth Point NSW

Under Offer Linfield Property Agents | Wallace 0424 650 775

Linfield Property Agents are proud to present the top floor East facing apartment located the highly sought-after "Messina" complex with easy access to The Piazza, Marina Square, Ferry Wharf and transport links

## Features

? Large size living area

? Bedroom with built-in robe and direct access to the balcony

? Solid timber floor throughout

? Open plan kitchen with gourmet appliances in gas cooktop, caesarstone benchtop

? Modern design bathroom with bath tub

Price : \$ 518,000

View : https://www.linfieldgroup.com.au/sale/nsw/innerwest/wentworth-point/residential/apartment/6199 865

Zefeng (wallace) Zhang 02 8036 6999

| APPROXIMATE AREAS |        |
|-------------------|--------|
| Internal          | 49 sqm |
| Balcony           | 9 sqm  |
| Total             | 58 sqm |