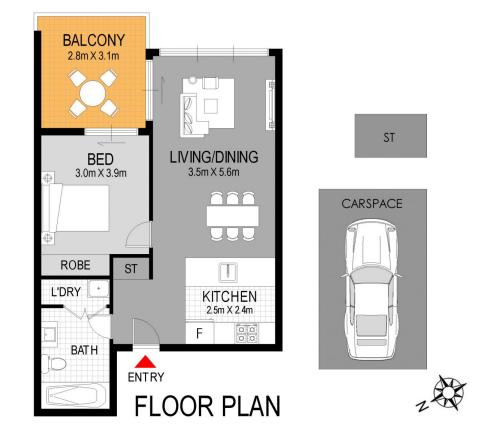

? Modern design bathroom with bath tub

Price : \$ 518,000

View : https://www.linfieldgroup.com.au/sale/nsw/innerwest/wentworth-point/residential/apartment/6199 865

Zefeng (wallace) Zhang 02 8036 6999

| APPROXIMATE AREAS |        |
|-------------------|--------|
| Internal          | 49 sqm |
| Balcony           | 9 sqm  |
| Total             | 58 sqm |

Wentworth Point 811/14 Baywater Dr. WARNING: DISCLAIMER This information is not to be relied upon. It is strictly used for marketing and illustration purposes only. All measurements are approximate. Not to scale. No liability accepted. You must rely on your own inquiries and seek advice from your solicitor. Floor plan by cnkplan@cnkplan.com.au/ www.cnkplan.com.au