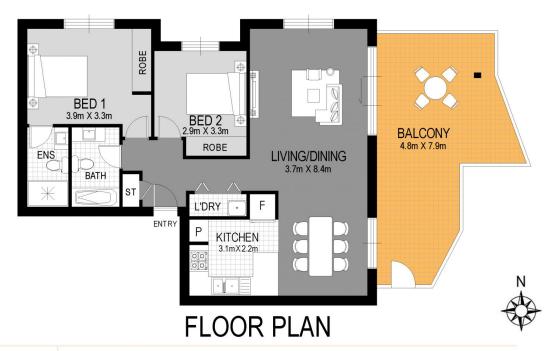

## **Features**

Internal

Balcony Total

Westmead 2/23 Lydbrook St.

73 sqm 26 sqm

99 sqm

WARNING: DISCLAIMER This information is not to be relied upon. It is strictly used for marketing and illustration purposes only. All measurements are approximate. Not to scale. No liability accepted. You must rely on your own inquiries and seek advice from your solicitor. Floor plan by cnkplan@cnkplan.com.au/ www.cnkplan.com.au