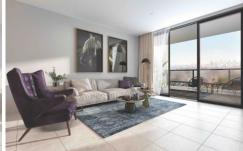

## Design:

Full height north-facing glass sliders maximise the sense of space and airflow in each apartment. Timber flooring or oversized tiles run through the living zones transitioning to tiled balconies offering versatility of space and alluring city views.