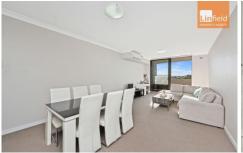

## Features included:

- \*Large open plan living areas & full size dining areas
- \*Combined lounge/dining room is light filled and flows out to a generous balcony.
- \*Modern kitchen features gas cook top, dishwasher, bench tops.
- \*Generous bedrooms include built in wardrobes
- \*Modern, fully tiled bathrooms
- \*Internal Laundry.
- \*Lift access to basement parking
- \*two secure parking & storage