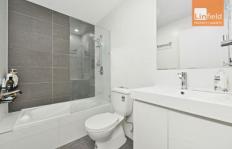

## Features included:

- \*Large open plan living areas & full size dining areas
- \*Combined lounge/dining room is light filled and flows out to a generous balcony.
- \*Modern kitchen features gas cook top, dishwasher, bench tops.
- \*Generous bedrooms include built in wardrobes
- \*Modern, fully tiled bathrooms
- \*Internal Laundry.
- \*Lift access to basement parking
- \*two secure parking & storage