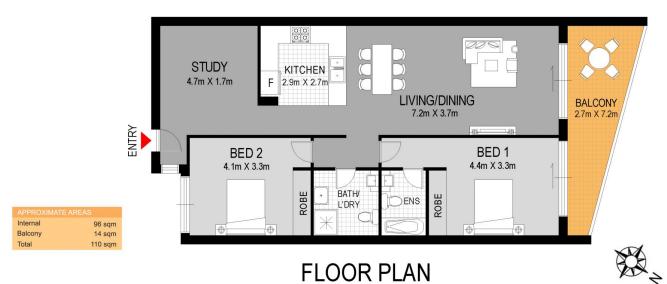

## Features included:

- \*Large open plan living areas & full size dining areas
- \*Combined lounge/dining room is light filled and flows out to a generous balcony.
- \*Modern kitchen features gas cook top, dishwasher, bench tops.
- \*Generous bedrooms include built in wardrobes
- \*Modern, fully tiled bathrooms
- \*Internal Laundry.
- \*Lift access to basement parking
- \*two secure parking & storage

2 2 2 2

**View**: https://www.linfieldgroup.com.au/sale/nsw/canter burybankstown/campsie/residential/apartment/61 99885

Zefeng (wallace) Zhang 02 8036 6999

Campsie 201/13 Anglo Rd.

WARNING: DISCLAIMER This information is not to be relied upon. It is strictly used for marketing and illustration purposes only. All measurements are approximate. Not to scale. No liability accepted. You must rely on your own inquiries and seek advice from your solicitor. Floor plan by cnkplan@cnkplan.com.au/ www.cnkplan.com.au