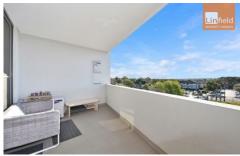

## Features included:

- \*Large open plan living areas & full size dining areas
- \*Combined lounge/dining room is light filled and flows out to a generous balcony.
- \*Modern kitchen features gas cook top, dishwasher, bench tops.
- \*Generous bedrooms include built in wardrobes
- \*Modern, fully tiled bathrooms
- \*Internal Laundry.
- \*Lift access to basement parking
- \*two secure parking & storage