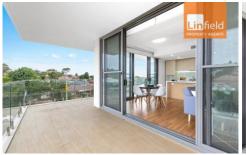

## Features:

Claims a north east corner position drawing in abundant light

Large open plan design, wraparound balcony with district views

CaesarStone 40mm benchtops & stainless Miele appliances

2 🕒 2 📛 1 🖨