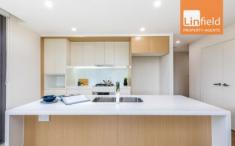

## Features:

Claims a north east corner position drawing in abundant light

Large open plan design, wraparound balcony with district views

CaesarStone 40mm benchtops & stainless Miele appliances

2 🕒 2 📛 1 🖨