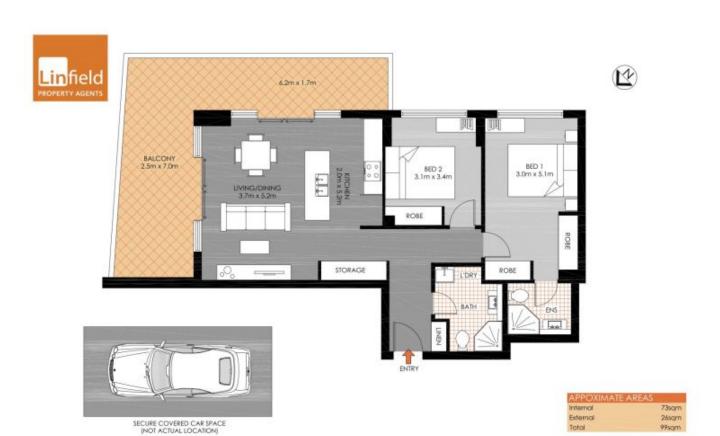

## Features:

Claims a north east corner position drawing in abundant light

Large open plan design, wraparound balcony with district views

CaesarStone 40mm benchtops & stainless Miele appliances

2 🕒 2 📛 1 🖨

**View :** https://www.linfieldgroup.com.au/sale/nsw/norther n-suburbs/ryde/residential/apartment/6199886

Shan Lin 02 8036 6999

Zefeng (wallace) Zhang 02 8036 6999

Ryde

301/101-103 Church Street

"PLARG INCHMENDED RECKATING OF LATOUR, DIMENSIONS ARE APPROXIMATE.

Floor plan suggried by V-Mark Design Pty List. This floor plan is provided for Indicative purposes only,

Measurements are appointed as and cet to uses. The vendor, agency and supplier self-acquit so labelity
feterated up white are advised to make their own indications or organize.