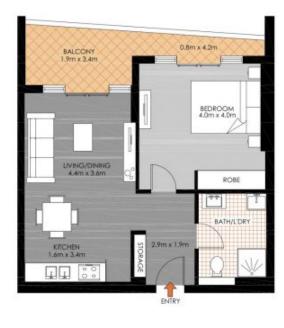

| APPOXIMATE AREAS |         |
|------------------|---------|
| internal         | .50scjm |
| External         | 9sam    |
| Total            | 59sqm   |

Ø

o o a a o o o o

Ryde 306/101-103 Church Street

PLANS SHOWE ONLY HEICATIVE OF LATOUL DestINACIES ARE APPROXIMATE.
Now plan suggified by M Mark Design Ry List. This floor plan is privated for industrie purposes only.
Measurements are purposed and one to ratio. The windle, againsy and supplier will accept no loading for its accuracy internatio parties are advected in water three was independent experiment.