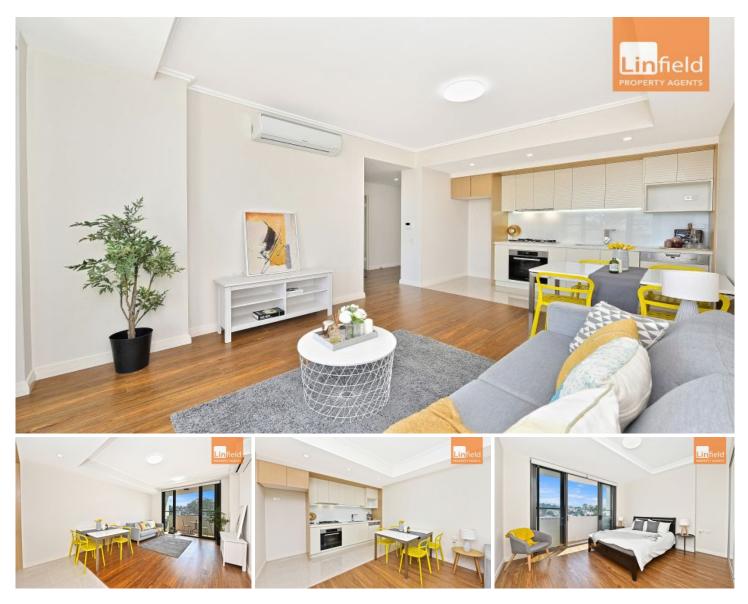

## Level 3/306/101-103 Church Street Ryde NSW

Linfield Property Agents are proud to present this brand new one bedroom apartment as great option for first home buyers and astute investors.

## Features:

North facing balcony attract plenty of natural sun light CaesarStone 40mm benchtop & stainless Miele appliances Exceptional large size bedroom with built-in robes Double glazing, sleek modern bathrooms, Air conditioning Secure building with intercom, level lift access, parking & storage