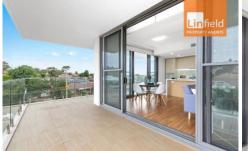

## Features:

Claims a north east corner position drawing in abundant light

Large open plan design, wraparound balcony with district views

CaesarStone 40mm benchtops & stainless Miele appliances

Oversized bedrooms with built-in robes feature master