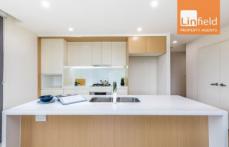

## Features:

Claims a north east corner position drawing in abundant light

Large open plan design, wraparound balcony with district views

CaesarStone 40mm benchtops & stainless Miele appliances

Oversized bedrooms with built-in robes feature master