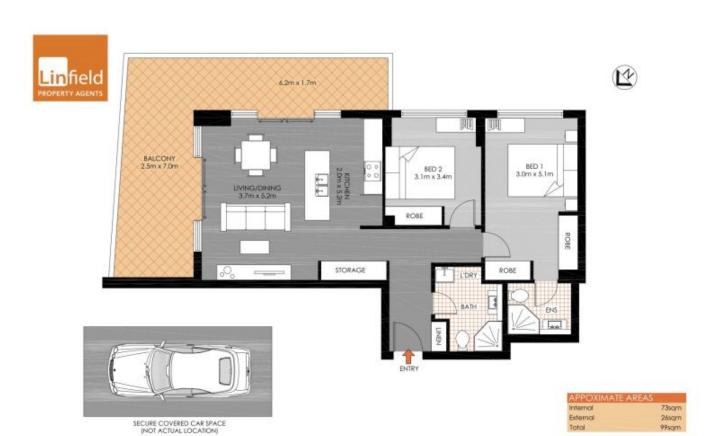

## Features:

Claims a north east corner position drawing in abundant light

Large open plan design, wraparound balcony with district views

CaesarStone 40mm benchtops & stainless Miele appliances

Oversized bedrooms with built-in robes feature master

2 2 1 2

Price: Under Offer | Shan Lin

**View :** https://www.linfieldgroup.com.au/sale/nsw/northe rn-suburbs/ryde/residential/apartment/6199904

Shan Lin 02 8036 6999

Ryde

301/101-103 Church Street

"PLARG INCHMENDED RECKATING OF LATOUR, DIMENSIONS ARE APPROXIMATE.

Floor plan suggried by V-Mark Design Pty List. This floor plan is provided for Indicative purposes only,

Measurements are appointed as and cet to uses. The vendor, agency and supplier self-acquit so labelity
feterated up white are advised to make their own indications or organize.