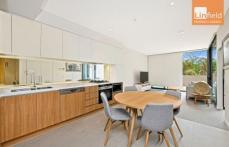

days.

**Property Features:** 

23sqm entertaining courtyard

Floor-to-ceiling windows and sliding doors create a