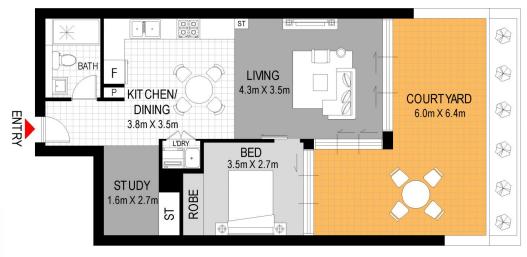

## Level Ground/G03/5 Network Place North Ryde NSW

Linfield Property Agents are proud to present this ground level one apartment with study and courtyard at Ryde Garden, a brand new vibrant community in North Ryde.

days.

**Property Features:** 

23sqm entertaining courtyard

Floor-to-ceiling windows and sliding doors create a

## 1 🚐 1 🚔 1 🗬

**Price**: \$650,000

View: https://www.linfieldgroup.com.au/sale/nsw/northe

rn-suburbs/north-ryde/residential/apartment/6199

Zefeng (wallace) Zhang 02 8036 6999

North Ryde G03/5 Network Pl. WARNING: DISCLAIMER This information is not to be relied upon. It is strictly used for marketing and illustration purposes only. All measurements are approximate. Not to scale. No liability accepted. You must rely on your own inquiries and seek advice from your solicitor. Floor plan by cnkplan@cnkplan.com.au/ www.cnkplan.com.au