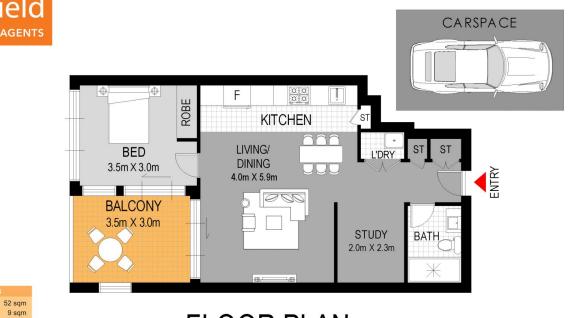

## **FLOOR PLAN**

## North Sydney 815/225 Pacific Highway.

61 sqm

Internal

Balcony

Total

WARNING: DISCLAIMER This information is not to be relied upon. It is strictly used for marketing and illustration purposes only. All measurements are approximate. Not to scale. No liability accepted. You must rely on your own inquiries and seek advice from your solicitor. Floor plan by cnkplan@cnkplan.com.au/ www.cnkplan.com.au