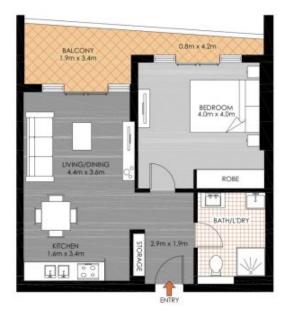

## Features:

North facing balcony attract plenty of natural sun light CaesarStone 40mm benchtop & stainless Miele appliances Exceptional large size bedroom with built-in robes Double glazing, sleek modern bathrooms, Air conditioning Secure building with intercom, level lift access, parking & storage

| APPOXIMATE AREAS |       |
|------------------|-------|
| Internal         | 50sam |
| External         | 9sqm  |
| Total            | 59sam |

SCALE PARTIES

Ryde 306/101-103 Church Street

YEARS SHOWN CHAT-REDCATING OF LATGUE EMISSIONS ARE APPOINTMENT.
How give registed by Marke Stepper To List. This fore plan is provided for individual purposes only.
Measurements are approximate and not to stafe. The vividor, agency and supplier will accept no bability for its assume
theteration parties are advised for make their case individualities.