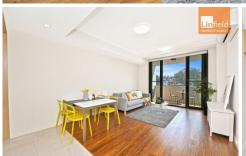

## Level 1/106/101-103 Church Street Ryde NSW

Linfield Property Agents are proud to present this brand new one bedroom apartment as great option for first home buyers and astute investors.

Inspections: As advertised

## Features:

North facing balcony attract plenty of natural sun light CaesarStone 40mm benchtop & stainless Miele appliances Exceptional large size bedroom with built-in robes Double glazing, sleek modern bathrooms, Air conditioning Secure building with intercom, level lift access, parking & storage