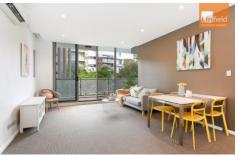

## **Property Features:**

Light-filled living room with sliding doors access to entertaining balcony

Full size kitchen with stone benchtop and breakfast bar Two good size bedrooms with built-in wardrobe North east aspect with great privacy