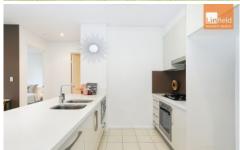

## **Property Features:**

Light-filled living room with sliding doors access to entertaining balcony

Full size kitchen with stone benchtop and breakfast bar Two good size bedrooms with built-in wardrobe North east aspect with great privacy