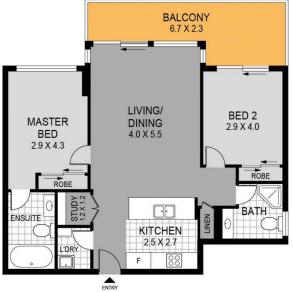

## **Property Features:**

Light-filled living room with sliding doors access to entertaining balcony

Full size kitchen with stone benchtop and breakfast bar Two good size bedrooms with built-in wardrobe North east aspect with great privacy

Air conditioning, seperate laundry, lift access

School catchment Epping West Public, Cheltenham Girls and Marsden High School

Well equipped complex including gym, swimming pool, tennis court, bqq area and playground

One lock up garage

2 🖰 2 🔓 1 😭

**View**: https://www.linfieldgroup.com.au/sale/nsw/norther n-suburbs/epping/residential/apartment/6199927

Shan Lin 02 8036 6999

Epping 118/4 Seven St.

DISCLAIMER: This Information Is Not To Be Relied Upon. It Is Strictly Used For Marckting And Illustration Purposes Only. All Measurements Are Approximate. Not To Scale. No Liability Accepted. You Must Rely On Your Own Inquiries And Seek Advice From Your Solicitor.