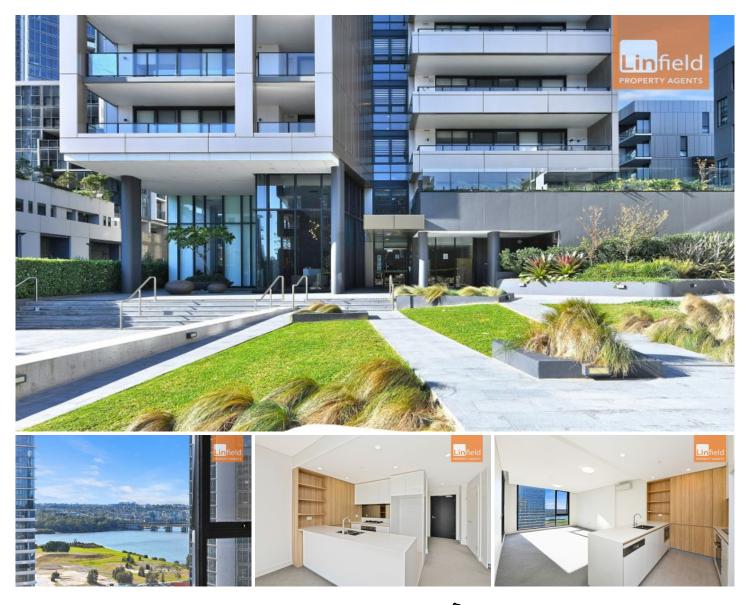

## 2007/46 Savona Drive Wentworth Point NSW

Linfield Property Agents are proud to present this 1 bedroom + study apartment with stunning views at "Taiga", a high quality well equipped building in Wentworth Point.

Property Features: North East aspect with abundant natural light Stunning waterviews, floor to ceiling window Full size kitchen with stone benchtop and pantry

**Price :** \$ 640,000

View : https://www.linfieldgroup.com.au/sale/nsw/innerwest/wentworth-point/residential/apartment/6199 952