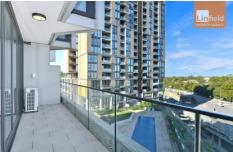

## **Property Features:**

- Living/Dinning area with almost 8 meters wide sliding doors to balcony

- 37sqm balcony with abundant natural light and district views