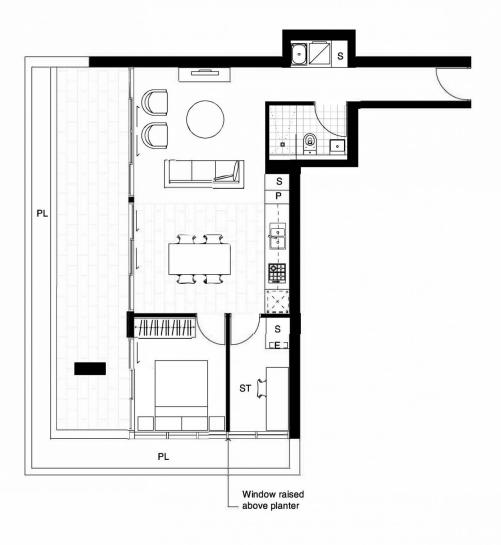

## Level 4/405/5 Network Place North Ryde NSW

Linfield Property Agents are proud to present this one bedroom apartment with study room and huge balcony at Ryde Garden, a new vibrant community in North Ryde.

## **Property Features:**

- Living/Dinning area with almost 8 meters wide sliding doors to balcony

- 37sqm balcony with abundant natural light and district views

## 405/5 Network Place **North Ryde**

TYPE : TOTAL (m²) :

1 Bed type 14.2

109m<sup>2</sup>

Internal : Balcony :

58sqm

37sqm