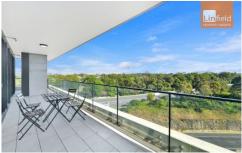

## **Property Features:**

- Living/Dinning area with almost 8 meters wide sliding doors to balcony

- 37sqm balcony with abundant natural light and district views