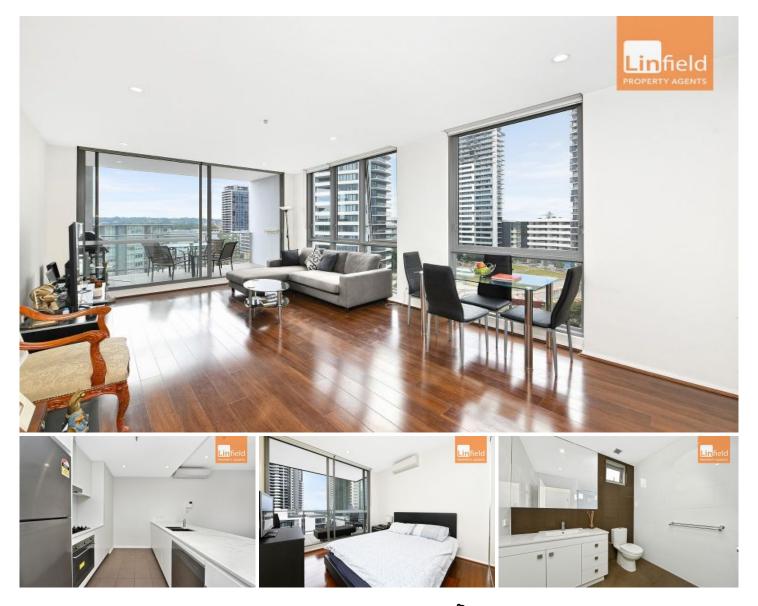

## Level 9/910/43 Shoreline Drive Rhodes NSW

This apartment truly embrace the modern and vibrant lifestyle that "Rhodes" living represents.

2 Minutes walk through Bennelong Bridge to Wentworth point and Ferry Warf, close to library and cafe, park land. 5 minutes walk to the Rhodes Train Station and new Rhodes Central shopping center, convenient store located next to the building entrance.

With a light filled north-East facing aspect which features a generous open planned living/dining/kitchen area, flowing out to two generous balcony with ever changing vistas, it provides seamless indoor/outdoor flow that will bring out the entertainer in you.