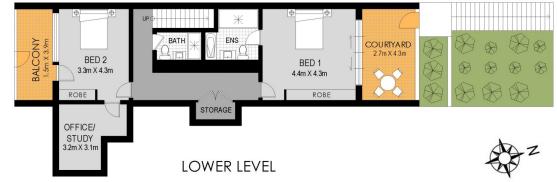

## Level Ground/7/2 Underdale Lane Meadowbank NSW

Linfield Property Agents are proud to present this 2 bedroom + study dual Level townhouse style apartment at Meadowbank.

## Features:

- Configured with outdoor flow to four separate alfresco areas
- Open plan living and dining areas present neutral decor
- Living zones flow to both front and rear elevated balconies
- Ground level accommodation extends to two private courtyards
- CaesarStone kitchen with stainless steel gas appliances
- Two bedrooms with built-in wardrobes, master with full ensuite
- Second bedroom with flexible adjoining office or nursery

2 🕒 2 🔓 1 😭

**Price**: \$772,500

View: https://www.linfieldgroup.com.au/sale/nsw/northe

rn-suburbs/meadowbank/residential/apartment/6

199986

Shan Lin 02 8036 6999

Meadowbank

7/2 Underdale Lane.