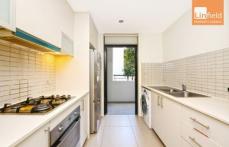

## Features:

- Configured with outdoor flow to four separate alfresco areas
- Open plan living and dining areas present neutral decor
- Living zones flow to both front and rear elevated balconies
- Ground level accommodation extends to two private courtyards
- CaesarStone kitchen with stainless steel gas appliances
- Two bedrooms with built-in wardrobes, master with full ensuite
- Second bedroom with flexible adjoining office or nursery