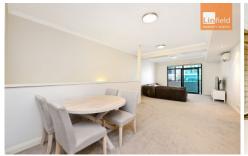

## Features:

- Configured with outdoor flow to four separate alfresco areas
- Open plan living and dining areas present neutral decor
- Living zones flow to both front and rear elevated balconies
- Ground level accommodation extends to two private courtyards
- CaesarStone kitchen with stainless steel gas appliances
- Two bedrooms with built-in wardrobes, master with full ensuite
- Second bedroom with flexible adjoining office or nursery