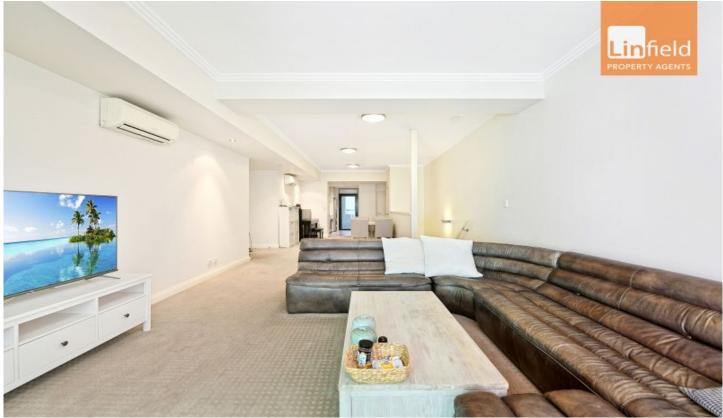

## Features:

- Configured with outdoor flow to four separate alfresco areas
- Open plan living and dining areas present neutral decor
- Living zones flow to both front and rear elevated balconies
- Ground level accommodation extends to two private courtyards
- CaesarStone kitchen with stainless steel gas appliances
- Two bedrooms with built-in wardrobes, master with full ensuite
- Second bedroom with flexible adjoining office or nursery