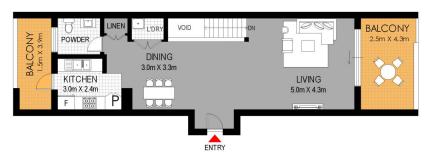

## Level Ground/7/2 Underdale Lane Meadowbank NSW

Linfield Property Agents are proud to present this 2 bedroom + study dual Level townhouse style apartment at Meadowbank.

## Features:

- Configured with outdoor flow to four separate alfresco areas
- Open plan living and dining areas present neutral decor
- Living zones flow to both front and rear elevated balconies
- Ground level accommodation extends to two private courtyards
- CaesarStone kitchen with stainless steel gas appliances
- Two bedrooms with built-in wardrobes, master with full ensuite
- Second bedroom with flexible adjoining office or nursery

2 🕒 2 🔓 1 😭

**Price**: \$772,500

View: https://www.linfieldgroup.com.au/sale/nsw/northe

rn-suburbs/meadowbank/residential/apartment/6

199986

Shan Lin 02 8036 6999

Meadowbank

7/2 Underdale Lane.