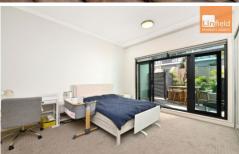

## Features:

- Configured with outdoor flow to four separate alfresco areas
- Open plan living and dining areas present neutral decor
- Living zones flow to both front and rear elevated balconies
- Ground level accommodation extends to two private courtyards
- CaesarStone kitchen with stainless steel gas appliances
- Two bedrooms with built-in wardrobes, master with full ensuite
- Second bedroom with flexible adjoining office or nursery