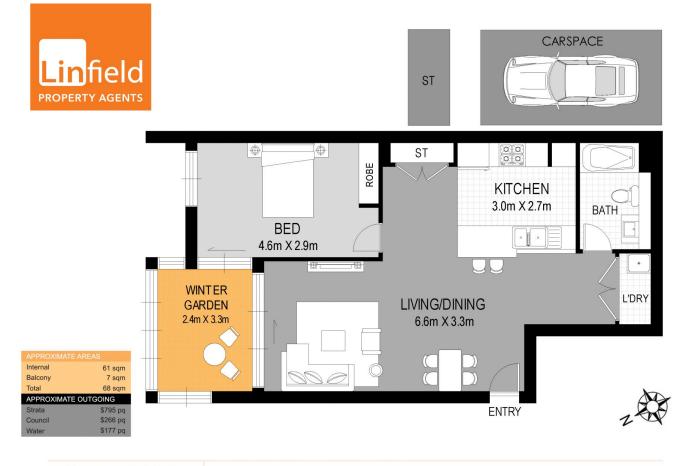

## Features:

Spacious and light-filled living/dining area, north aspect winter garden

Bedroom with built-in wardrobe, access to balcony Sleek stone kitchen with stainless steel appliances, gas

**Price :**\$ 500,000

View : https://www.linfieldgroup.com.au/sale/nsw/innerwest/wentworth-point/residential/apartment/6199 987

Shan Lin 02 8036 6999

Wentworth Point 506/53 Hill Rd.

WARNING: DISCLAIMER This information is not to be relied upon. It is strictly used for marketing and illustration purposes only. All measurements are approximate. Not to scale. No liability accepted. You must rely on your own inquiries and seek advice from your solicitor. Floor plan by cnkplan@cnkplan.com.au/ www.cnkplan.com.au