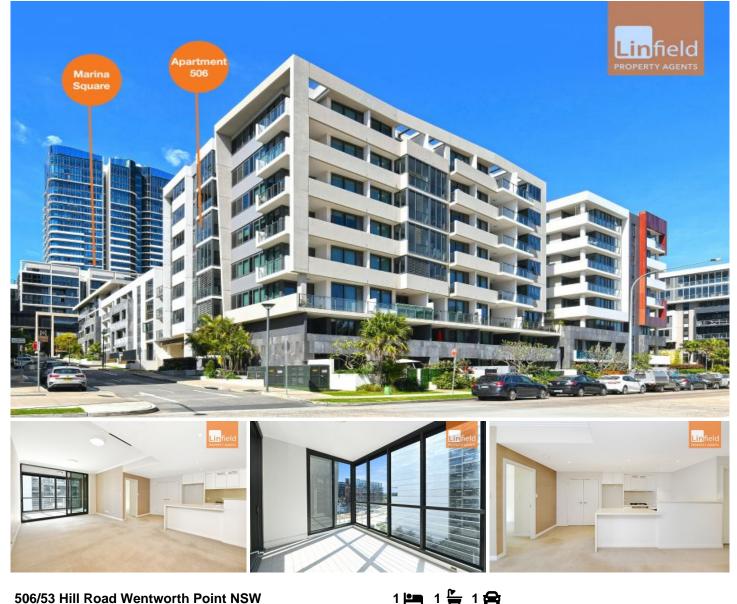

## 506/53 Hill Road Wentworth Point NSW

## SOLD

Linfield Property Agents are proud to present this north facing 1 bedroom with winter garden at "Broadwater" by Billbergia.

This brilliant apartment with luxury living is what you have been looking for. Sunny north aspect and features a winter garden gives a warm feel. Interiors are light and bright thanks to large glass doors that lead to a pleasant balcony. At day's end, the bedroom provides a warm and welcoming retreat.

## Features:

Spacious and light-filled living/dining area, north aspect winter garden

Bedroom with built-in wardrobe, access to balcony Sleek stone kitchen with stainless steel appliances, gas

**Price :**\$ 500,000