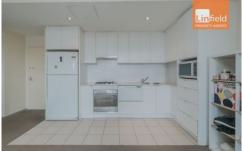

Sol Rio has re-invented compact single bedroom living, with spacious living areas bathed in natural light. Generous balcony areas perfect for entertaining or for your own private space.

Kitchens designed with function and style including first class appliances, modern discreet lighting and plenty of cupboard storage space.