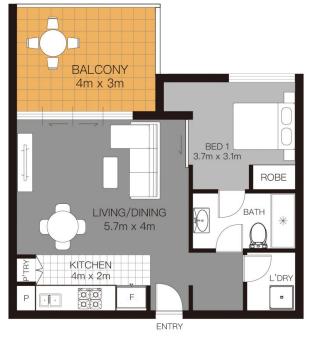

Spencer (zijing) Zhang 02 8036 6999

Shan Lin 02 8036 6999

APPROXIMATE AREAS
Internal 50 sqm
Balcony 12 sqm
Total 62 sqm
APPROXIMATE OUTGOING
Strata 1500 \$ pq
Council 330 \$ pq
Water 173 \$ pq

Rhodes
Building C, Apartment 303,
10–16 Marquet Street

WARNING: DISCLAIMER This information is not to be relied upon. It is strictly used for marketing and illustration purposes only. All measurements are approximate. Not to scale. No liability accepted. You must rely on your own inquiries and seek advice from your solicitor. Floor plan by cnkplan@cnkplan.com.au/ www.cnkplan.com.au