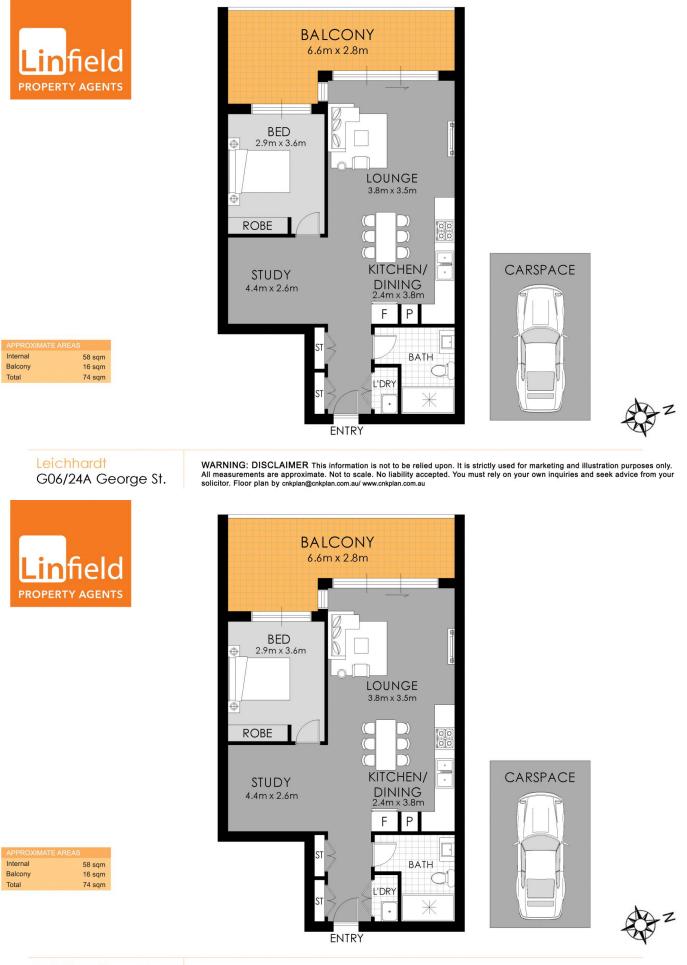

View : https://www.linfieldgroup.com.au/sale/nsw/innerwest/leichhardt/residential/apartment/6360621

Zijing (spencer) Zhang 02 8036 6999

Leichhardt G06/24A George St. WARNING: DISCLAIMER This information is not to be relied upon. It is strictly used for marketing and illustration purposes only. All measurements are approximate. Not to scale. No liability accepted. You must rely on your own inquiries and seek advice from your solicitor. Floor plan by cnkplan@cnkplan.com.au/ www.cnkplan.com.au