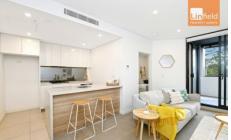

## Features:

Gourmet gas kitchen with stone benchtop and cooking applicances

Floor-to-ceiling sliding doors create a heightened sense of space, and make the most of the abundant natural light. Oversized bedroom area with built in wardrobe and access to the balcony