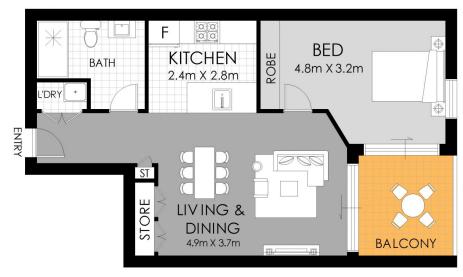

## Features:

Gourmet gas kitchen with stone benchtop and cooking applicances

Floor-to-ceiling sliding doors create a heightened sense of space, and make the most of the abundant natural light. Oversized bedroom area with built in wardrobe and access to the balcony

Internal Laundry and Intercom One Car Space and Storage

Shan Lin 02 8036 6999

Zan (wenyu) Li 0426 766 868

 Apartment
 57 sqm

 Carspace & Storage
 16 sqm

 Total
 73 sqm

 APPROXIMATE OUTGOING

 Strata
 \$- pq

 Council
 \$- pq