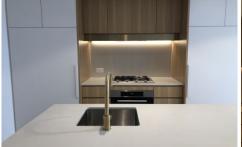

## A308/80 Waterloo Road Macquarie Park NSW

- Open plan living with natural light filled, fit with timber flooring
- Gourmet stone wrapped kitchen, Miele appliances
- Luxurious bathroom, internal laundry, and reverse cycle air-conditioning
- Walking distance to Macquarie University, train station and shopping centre
- Designed by award-winning architectural studio of DKO
- Enjoy 5,000 square metres of private park, a rooftop sky garden with BBQ and CBD views, intercom access, secure basement parking, ground floor retail, a zen forest.