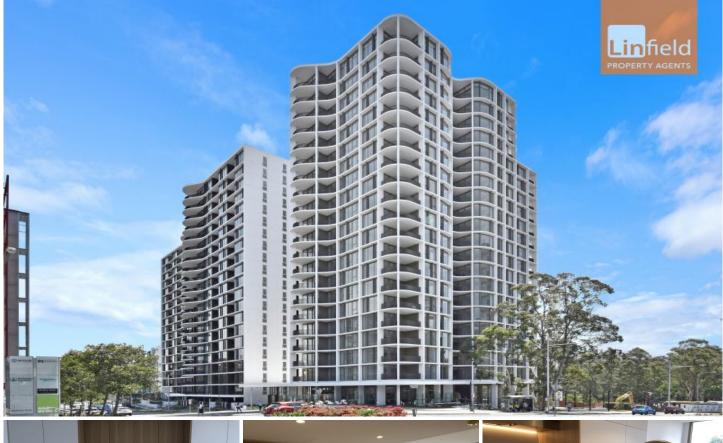

## A308/80 Waterloo Road Macquarie Park NSW

- Open plan living with natural light filled, fit with timber flooring
- Gourmet stone wrapped kitchen, Miele appliances
- Luxurious bathroom, internal laundry, and reverse cycle air-conditioning
- Walking distance to Macquarie University, train station and shopping centre
- Designed by award-winning architectural studio of DKO
- Enjoy 5,000 square metres of private park, a rooftop sky garden with BBQ and CBD views, intercom access, secure basement parking, ground floor retail, a zen forest.