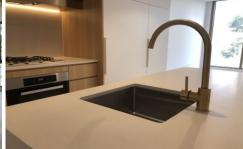

## A308/80 Waterloo Road Macquarie Park NSW

- Open plan living with natural light filled, fit with timber flooring
- Gourmet stone wrapped kitchen, Miele appliances
- Luxurious bathroom, internal laundry, and reverse cycle air-conditioning
- Walking distance to Macquarie University, train station and shopping centre
- Designed by award-winning architectural studio of DKO
- Enjoy 5,000 square metres of private park, a rooftop sky garden with BBQ and CBD views, intercom access, secure basement parking, ground floor retail, a zen forest.