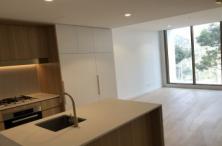

## A308/80 Waterloo Road Macquarie Park NSW

- Open plan living with natural light filled, fit with timber flooring
- Gourmet stone wrapped kitchen, Miele appliances
- Luxurious bathroom, internal laundry, and reverse cycle air-conditioning
- Walking distance to Macquarie University, train station and shopping centre
- Designed by award-winning architectural studio of DKO
- Enjoy 5,000 square metres of private park, a rooftop sky garden with BBQ and CBD views, intercom access, secure basement parking, ground floor retail, a zen forest.