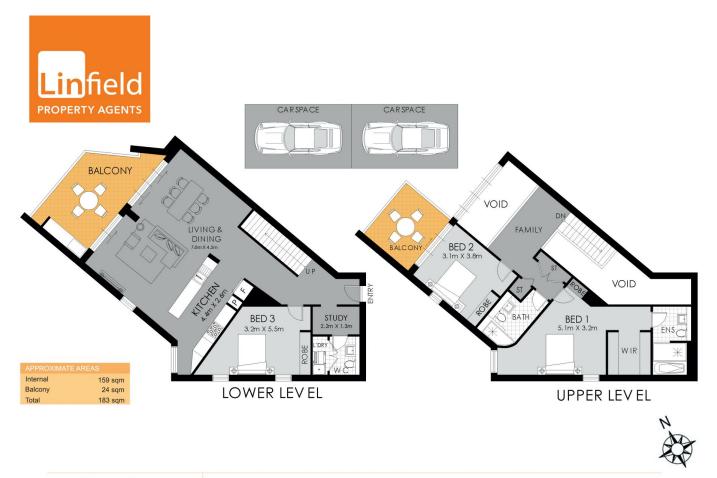

## **Property Features:**

Oversized dual level skyhome 159sqm internal space Dual balcony with Sydney CBD view and north aspect Floor-to-ceiling windows and sliding doors create a heightened sense of space

Gourmet gas kitchen, quality appliance, pantry and storage Three generous bedrooms with built-in wardrobe, master with walk-in wardrobe

Two full bathroom plus guest toilet, internal laundry Study area, ducted air conditioning, intercom Onsite building manager, retail space, WOTSO workplace

## 3 🛤 2 🚔 2 🚘

**Price :** \$ 1,410,000

View : https://www.linfieldgroup.com.au/sale/nsw/easter n-suburbs/zetland/residential/apartment/6420063

Shan Lin 02 8036 6999

Zan (wenyu) Li 0426 766 868

Zetland B1006/1 Link Rd. WARNING: DISCLAIMER This information is not to be relied upon. It is strictly used for marketing and illustration purposes only. All measurements are approximate. Not to scale. No liability accepted. You must rely on your own inquiries and seek advice from your solicitor. Floor plan by cnkplan@cnkplan.com.au/ www.cnkplan.com.au