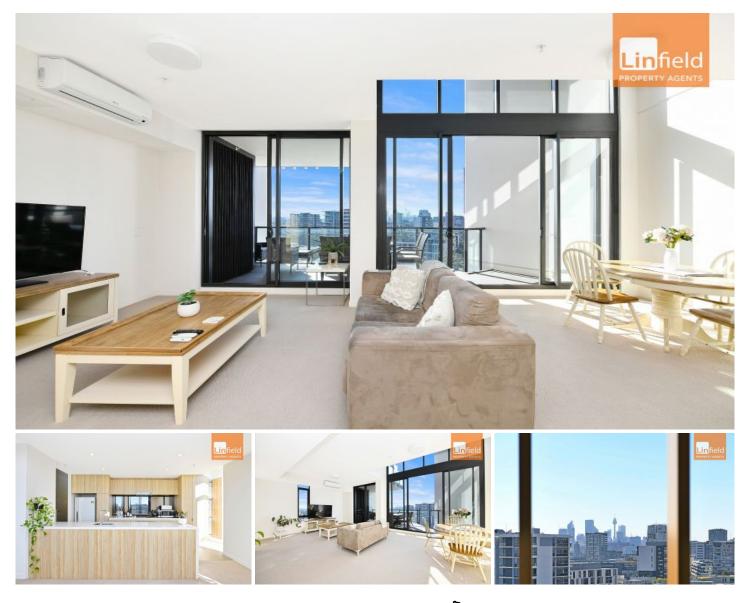

## Level 10/B1006/1 Link Road Zetland NSW

Linfield Property Agents are proud to present this 3 bedroom skyhome with study in award-winning complex "Paragon", offering easy access to East Village shopping center, world-class Green Square Aquatic Centre and WOTSO workspace just downstairs.

## **Property Features:**

Oversized dual level skyhome 159sqm internal space Dual balcony with Sydney CBD view and north aspect Floor-to-ceiling windows and sliding doors create a heightened sense of space

Gourmet gas kitchen, quality appliance, pantry and storage Three generous bedrooms with built-in wardrobe, master with walk-in wardrobe

Two full bathroom plus guest toilet, internal laundry Study area, ducted air conditioning, intercom Onsite building manager, retail space, WOTSO workplace