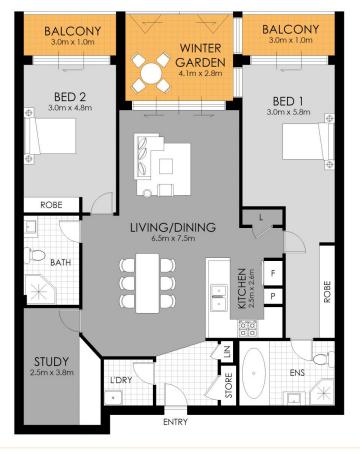

Enjoy open air and water views apartment with modern style kitchen, bedroom and bathroom.

Linfield is proud to present:

- A huge study room that can be used as 3rd bedroom
- large open plan living and dining area that are separate,

2 🔄 2 🔓 1 🖨

Price: Just Listed | Spencer 0490 331 844

**View :** https://www.linfieldgroup.com.au/sale/nsw/inner-west/rhodes/residential/apartment/6442681

Shan Lin 02 8036 6999

Rhodes 560/8 Mary St.

107 sqm

17 sqm

124 sqm

\$1541.42 pq \$335.20 pq

Internal

Balcony

Council

APPROXIMAT

Total

WARNING: DISCLAIMER This information is not to be relied upon. It is strictly used for marketing and illustration purposes only. All measurements are approximate. Not to scale. No liability accepted. You must rely on your own inquiries and seek advice from your solicitor. Floor plan by cnkplan@cnkplan.com.au/ www.cnkplan.com.au