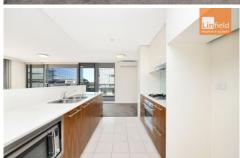

- \* Huge wrap-around entertainers balcony enjoying a peaceful sundrenched outlook
- \* Open plan living
- \* Air conditioning
- \* Good quality kitchen and superb appliances
- \* Good sized bedrooms with built-in wardrobe
- \* 2 car spaces and lock-up storage area
- \* Internal laundry
- \* Indoor heated swimming pool in complex
- \* Secured apartment with intercom