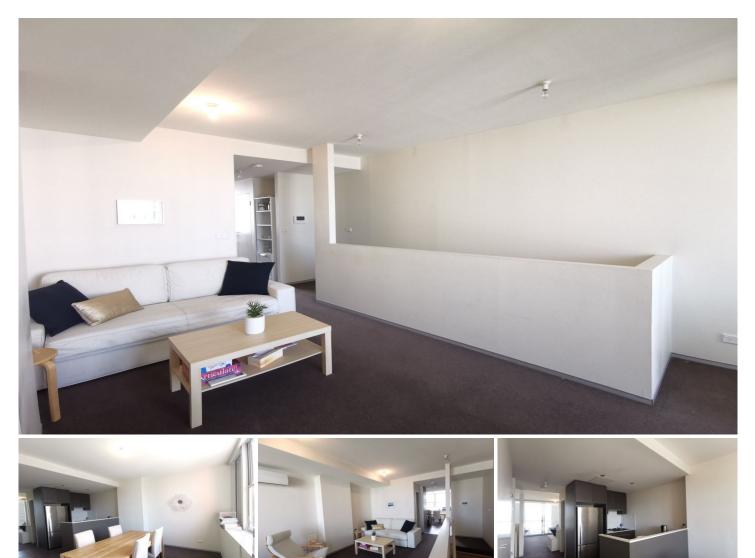

## B207/10 - 16 Marguet Street Rhodes NSW

Located on level 2 this spacious one bedroom unit with one bathroom and one toilet, is perfect for entertaining or for your own space.

This clever apartment layouts give you a modern open plan area to maximise your living and entertaining space.

Sol Rio has re-invented compact single bedroom living, with spacious living areas bathed in natural light. Generous balcony areas perfect for entertaining or for your own private space. Kitchens designed with function and style including first class appliances, modern discreet lighting and plenty of cupboard storage space.