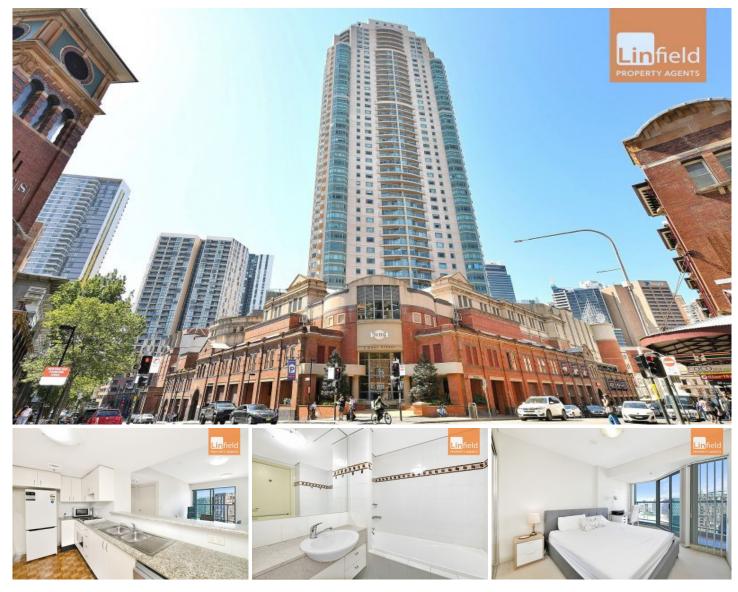

## 1608/2 Quay Street Haymarket NSW

Brilliant 1 bedroom apartment ideally located in one of city's most convenient locations with an easy stroll to Darling Harbour, restaurants, cosmopolitan cafes & transports.

This apartment offers an exceptional lifestyle including a 25m indoor swimming pool, sauna, spa, gym, 300 meter running track and very own open space Tennis Court, beautifully maintained gardens and communal area with BBQs.

Also one of the city's most ideal addresses that you can walk to UTS, Chinatown, Darling Harbour, Light Rail, Central Station etc.

This bright apartment features:

- One good sized bedroom with built-in wardrobe
- Open plan lounge & dining