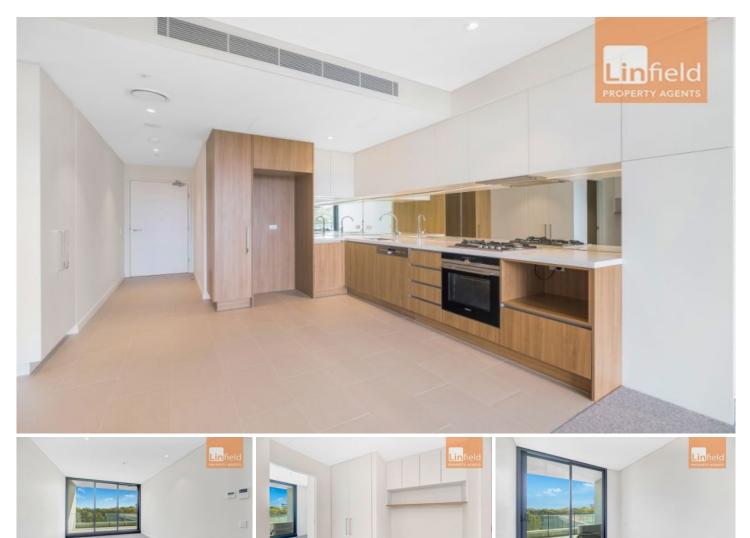

## 401/5 Network Place North Ryde NSW

Available NOW Minimum lease term: 8 months Intercom: C0401+BELL Contact Yin at 0481 139 849 to book a private inspection

1 bedroom plus media apartment is located on level 4 with a great layout.

Apartment feature includes:

- L shape kitchen with Siemens appliances

- Floor-to-ceiling windows and sliding doors create a heightened sense of

- space and abundant natural light
- Built in wardrobe and NBN access
- Internal laundry with washer & dryer in one
- Spacious living area plus one media