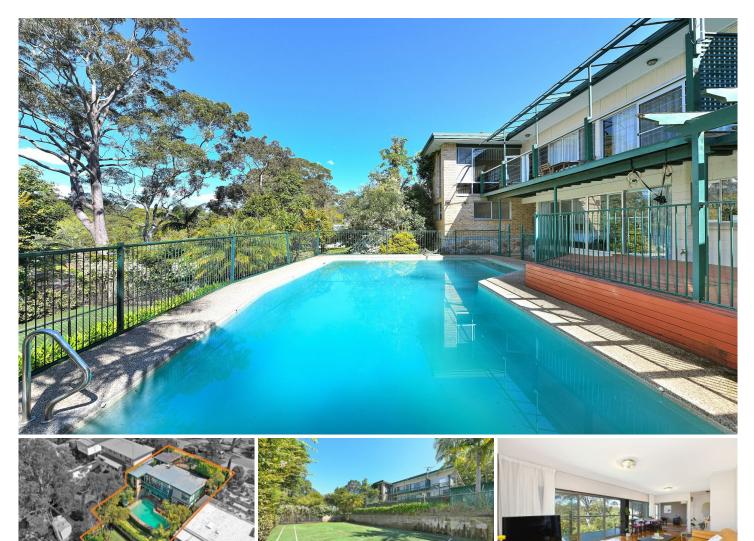

## **18 Bungowen Avenue Thornleigh NSW**

Inspection: 10am-12pm Wednesday, Thursday and Saturday. Booking is required for 15 mins time slot. Booking Link: www.privateinspection.as.me

Linfield Property Agents are proud to present this resort style home with an in-ground pool and half tennis court, located in one of Thornleigh most desirable locations. Setting on a 740sqm of land with low maintenance, this sanctuary 4 bedroom home offers a tranquil lifestyle with a private leafy, bush-like setting filled with birdlife. With scope to upgrade or redevelop(STCA), home with this configuration does not come very often.

Features:

Large in-ground pool and half tennis court, private outdoor decks and courtyards

Light filled kitchen with meals area, formal lounge and

**View :** https://www.linfieldgroup.com.au/sale/nsw/norther n-suburbs/thornleigh/residential/house/6643061