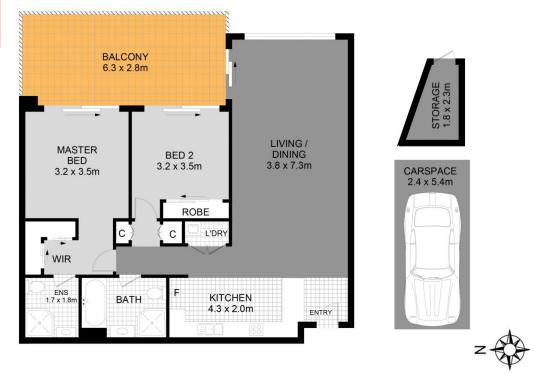

## Features:

?Generous open plan living and dining area with floorboards

East facing balcony with a covered area ?Both bedrooms with built-in wardrobes, access to entertaining balcony?Main bathroom with separate bathtub, internal laundry, intercom?Gas kitchen with stainless steel appliances

Full brick construction, completed yr 2016 ?Ducted

## 2 🛤 2 🚔 1 🚘

**Price :** \$ 785,000

View : https://www.linfieldgroup.com.au/sale/nsw/northshore-upper/waitara/residential/apartment/66521 10

Shan Lin 02 8036 6999

WARNING: DISCLAIMER This information is not to be relied upon. It is strictly used for marketing and illustration purposes only. All measurements are approximate. Not to scale. No liability accepted. You must rely on your own inquiries and seek advice from your solicitor. Floor plan by cnkplan@cnkplan.com.au/ www.cnkplan.com.au