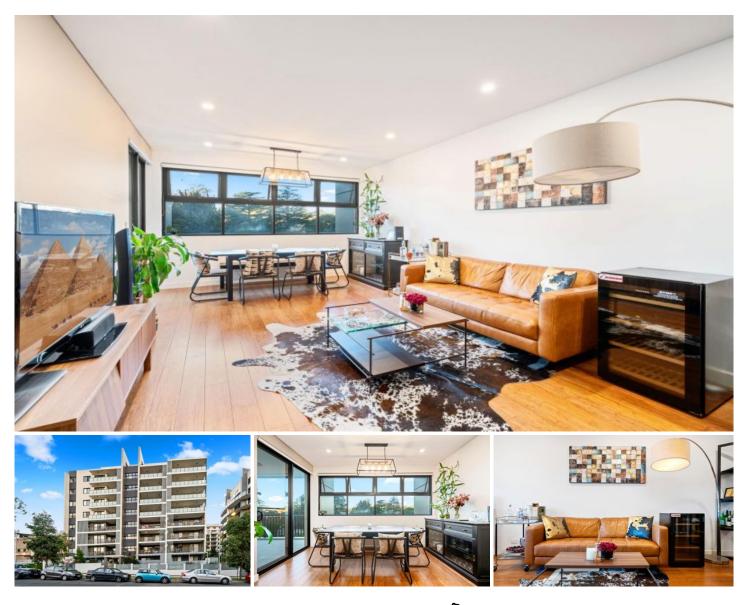

## 20/5-9 Waitara Avenue Waitara NSW

## Under Offer

Linfield Property Agents are proud to present this spacious east aspect two bedroom apartment with generous proportions and quality finishes throughout, well positioned only moments from Waitara station, bus stop, shops and cafes, parks, Hornsby Westfield and Waitara public school.

## Features:

?Generous open plan living and dining area with floorboards

East facing balcony with a covered area ?Both bedrooms with built-in wardrobes, access to entertaining balcony?Main bathroom with separate bathtub, internal laundry, intercom?Gas kitchen with stainless steel appliances

Full brick construction, completed yr 2016 ?Ducted