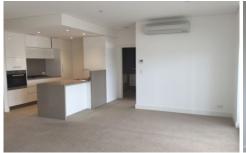

Spacious and finished beautifully, kitchen is equipped with Miele appliances and dishwasher.

Exclusive access to the residents private country club with swimming pools, spa, sauna, steam room and tennis courts

- Open living area
- Ample storage space
- Gas cooking and stainless steel appliances
- Secure building with intercom