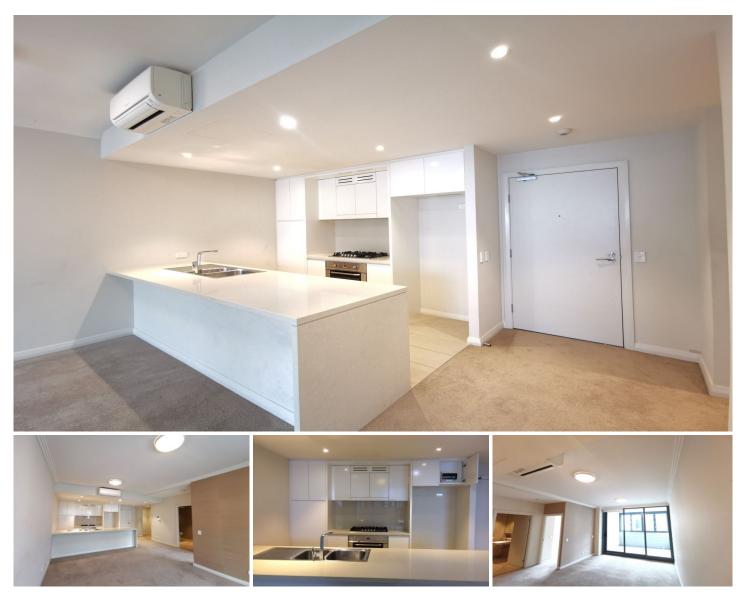

## Level 8/806/51 Hill Road Wentworth Point NSW

Set within a desirable and security complex, this as new apartment offers a spacious and contemporary layout combined with an enviable location just a short stroll to Wentworth Point Village and riverfront:

Luxury finishes and features:

- Reverse cycle air conditioning
- Touch screen video intercom system
- Luxury kitchen with stone benches and stone splashbacks

- Large 700mm llve 5 burner cooktop, llve fan forced 600mm wide oven

- Stainless steel dishwasher, microwave and rangehood
- Built-in wardrobes with shelving hanging and drawer sets
- Architecturally designed luxury bathrooms

View : https://www.linfieldgroup.com.au/lease/nsw/innerwest/wentworth-point/residential/apartment/6705 145